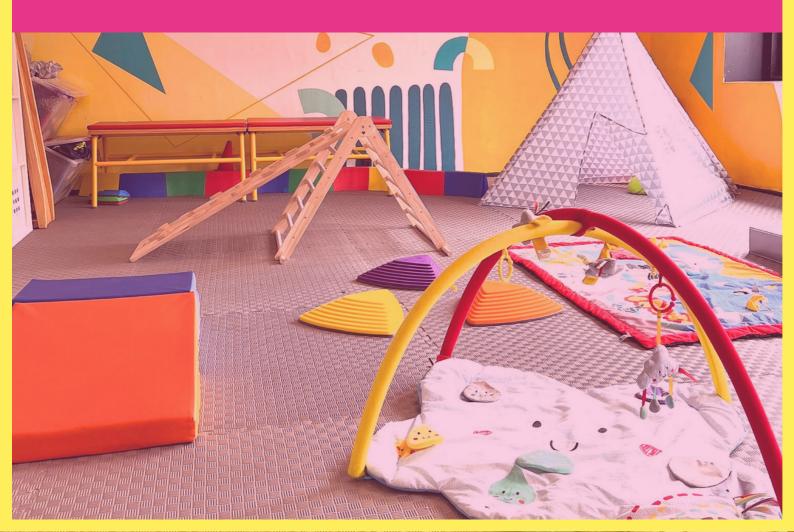

# READY? TAKE A LOOK INSIDE...

A bright art room with child-size tables and chairs, a sink and a wide variety of art supplies.

The playroom is well equipped with soft floor, big soft blocks, obstacle course material, bilingual book corner and a XXL ballpit.

Babies can play, explore and wonder around in a safe place with age-appropriated toys.

Enjoy your cake time at our cozy corner and book a barista to offer great coffees to your guests.

Enought tables and chairs for all your guests (extra if needed) and a kitchen with all you need.