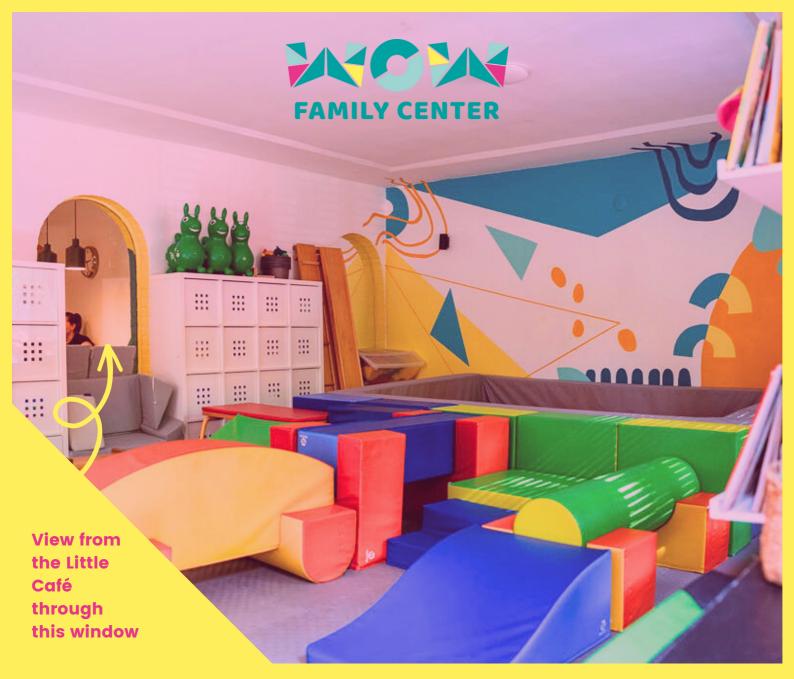

# READY? TAKE A LOOK INSIDE...

A bright art room with child-size tables and chairs, a sink and a wide variety of art supplies.

The playroom is well equipped with soft floor, big soft blocks, obstacle course material, bilingual book corner and a XXL ballpit.