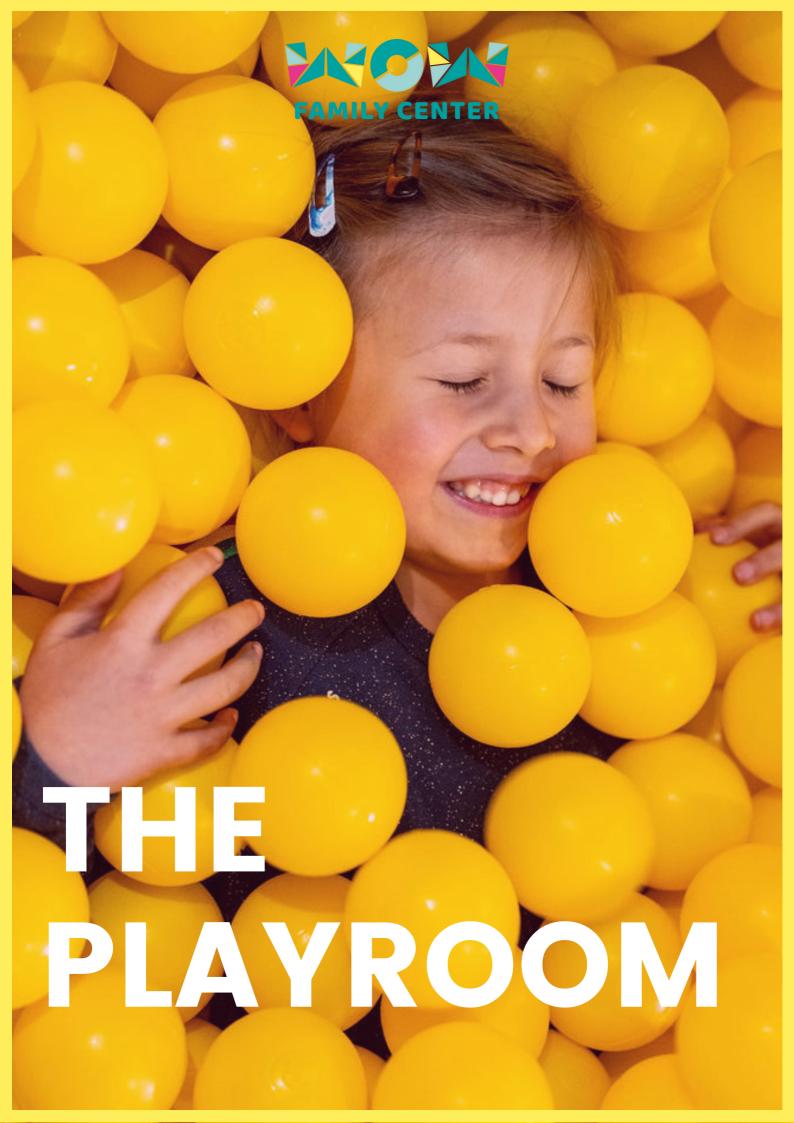

# READY? TAKE A LOOK INSIDE...

A bright art room with child-size tables and chairs, a sink and a wide variety of art supplies.

The playroom is well equipped with soft floor, big soft blocks, obstacle course material, bilingual book corner and a XXL ballpit.