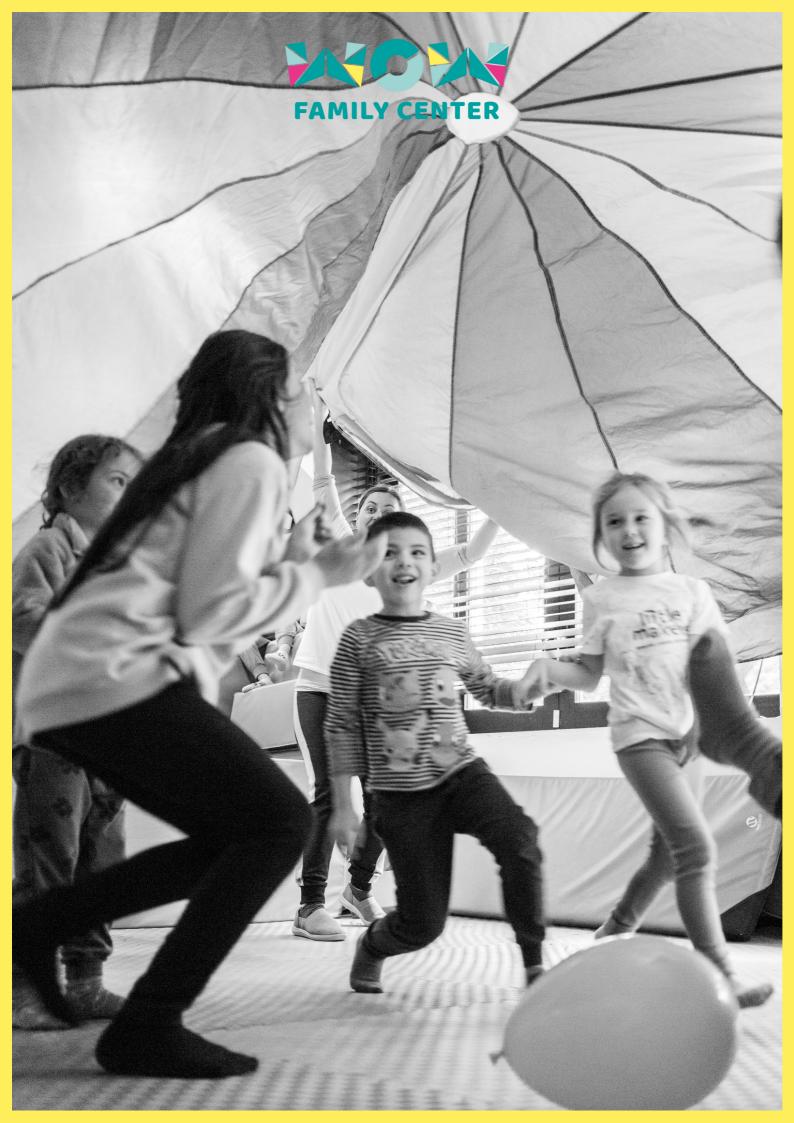

# READY? TAKE A LOOK INSIDE...

A bright art room with child-size tables and chairs, a sink and a wide variety of art supplies.

The playroom is well equipped with soft floor, big soft blocks, obstacle course material, bilingual book corner and a XXL ballpit.