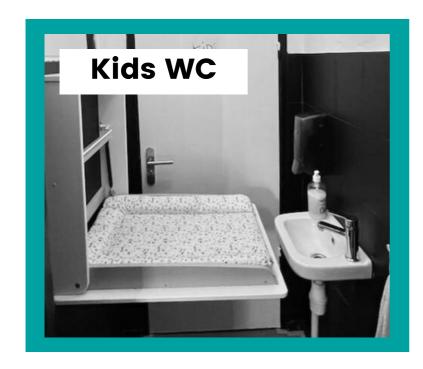

There are two toilets, one of them for kids with changing table. Enough room for guests coats and shoes. Prams can be parked inside.