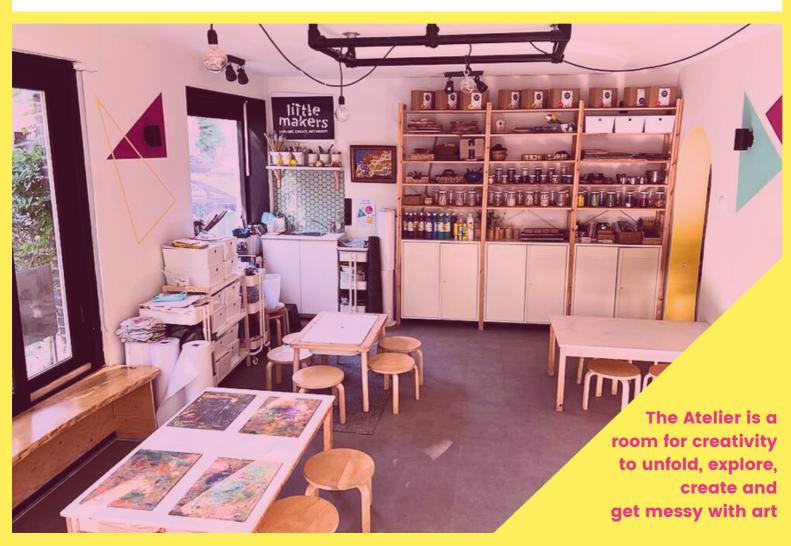

# READY? TAKE A LOOK INSIDE...

A bright art room with child-size tables and chairs, a sink and a wide variety of art supplies.

The playroom is well equipped with soft floor, big soft blocks, obstacle course material, bilingual book corner and a XXL ballpit.