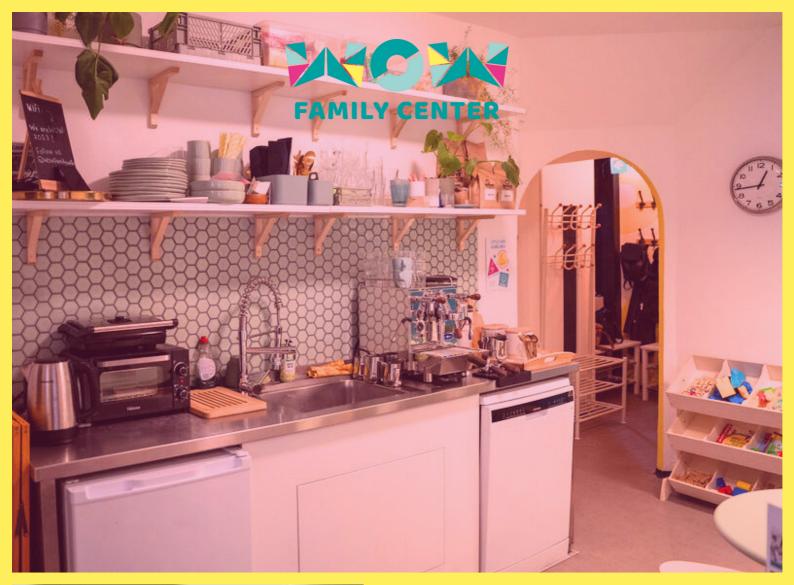

Babies can play, explore and wonder around in a safe place with age-appropriated toys.

Enjoy your cake time at our cozy corner and book a barista to offer great coffees to your guests.

Enought tables and chairs for all your guests (extra if needed) and a kitchen with all you need.