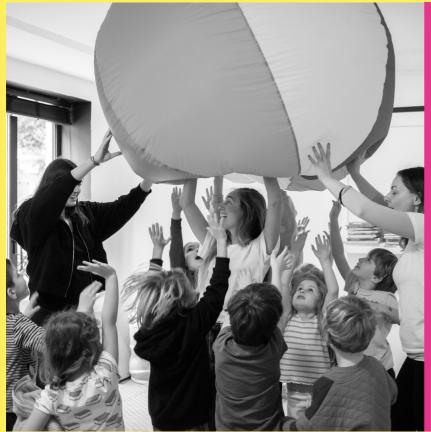

#### Little makers

(1 to 12 years old)

Boost your creativity with 3 tailored artistic projects.
Create, explore and get messy!

www.littlemakers.nl

#### Mini Professors (4 to 9 years old)

Spark children's curiosity for Science with fun hands on experiments and learn about the world and beyond.

www.miniprofessors.nl

#### Toddler Sense (4 to 9 years old)

Dance, play, jump and move your body at our gym with obstacle courses and fun games.

www.toddlersense.co.nl